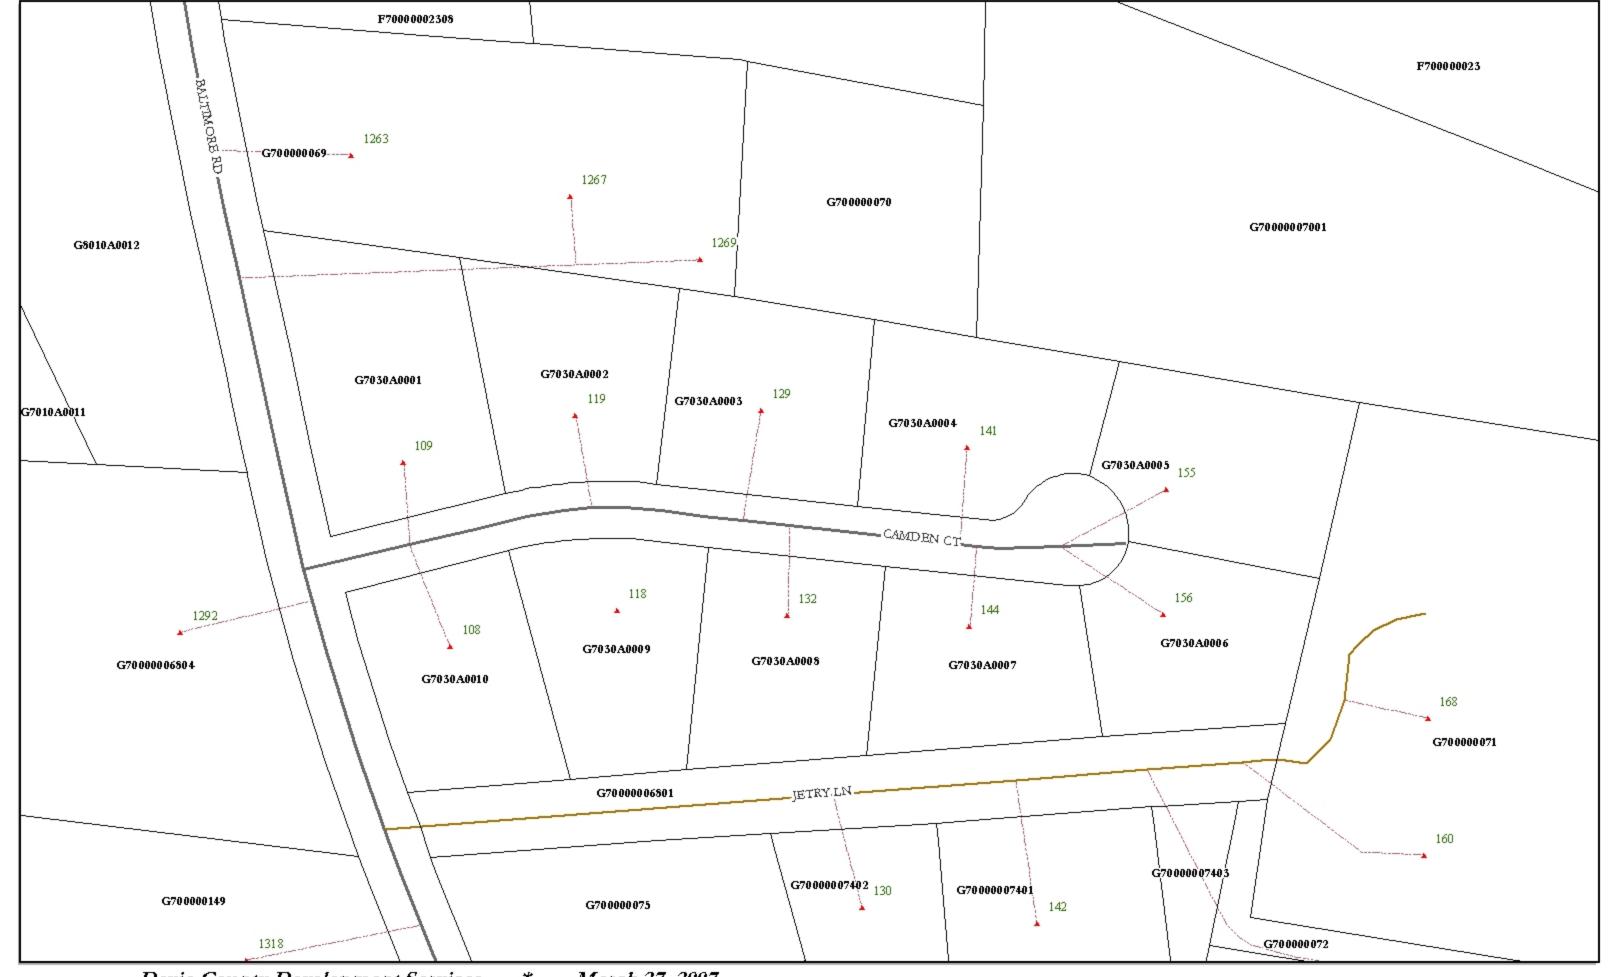

| Camden Yards |             |              |            |  |  |
|--------------|-------------|--------------|------------|--|--|
| Subdiv Lot # | Housenumber | Road Name    | Parcel No. |  |  |
| 1            | 109         | Camden Court | G7030A0001 |  |  |
| 2            | 119         | Camden Court | G7030A0002 |  |  |
| 3            | 129         | Camden Court | G7030A0003 |  |  |
| 4            | 141         | Camden Court | G7030A0004 |  |  |
| 5            | 155         | Camden Court | G7030A0005 |  |  |
| 6            | 156         | Camden Court | G7030A0006 |  |  |
| 7            | 144         | Camden Court | G7030A0007 |  |  |
| 8            | 132         | Camden Court | G7030A0008 |  |  |
| 9            | 118         | Camden Court | G7030A0009 |  |  |
| 10           | 108         | Camden Court | G7030A0010 |  |  |